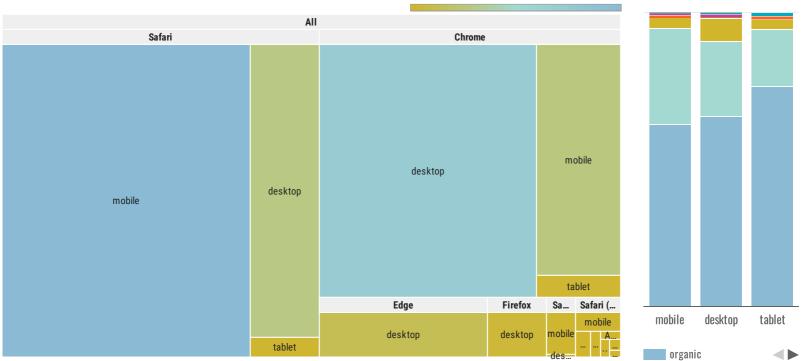

# **User Trends**

How are your users viewing the website and what browsers did they use to access it?

#### **Browsers**

|   | Device Type Origins |      |         |  |            |   |
|---|---------------------|------|---------|--|------------|---|
|   |                     |      |         |  |            |   |
|   |                     |      |         |  |            |   |
|   |                     |      |         |  |            |   |
|   |                     |      |         |  |            |   |
|   |                     |      |         |  |            |   |
|   |                     |      |         |  |            |   |
|   |                     |      |         |  |            |   |
|   |                     |      |         |  |            |   |
|   |                     |      |         |  |            |   |
|   |                     |      |         |  |            |   |
|   |                     |      |         |  |            |   |
| _ | mobile              |      | desktop |  | tablet     | _ |
| ı | orgai               | 1i C | 1       |  | <b>⋖</b> ▶ | • |

|    | Browser | Pages / Session | Bounce Rate |
|----|---------|-----------------|-------------|
| 1. | Safari  | 2.32            | 43.26%      |
| 2. | Chrome  | 2.69            | 45.46%      |
| 3. | Edge    | 2.98            | 35.29%      |

| Device Category | Pages / Session | Bounce Rate |
|-----------------|-----------------|-------------|
| 1. mobile       | 2.27            | 44.91%      |
| 2. desktop      | 2.7             | 43.32%      |
| 3. tablet       | 3.21            | 36.19%      |