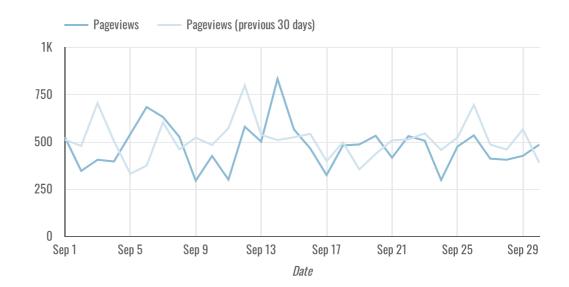

#### Total Site Pageviews - September 2022 (Daily)

## 14,356

- **₹ -6.2%** from previous 30 days
- **-952** from previous 30 days
- **₹ -28.4%** from previous year
- **₹ -5,690** from previous year

Sessions