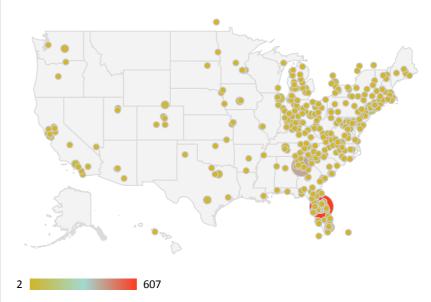

# Geography

What areas are your users located in?

| Region         | Sessions 🕶 | % New Sessions |
|----------------|------------|----------------|
| Florida        | 1,535      | 76.87%         |
| Georgia        | 556        | 71.58%         |
| England        | 259        | 71.81%         |
| Virginia       | 245        | 82.04%         |
| (not set)      | 240        | 85%            |
| New York       | 234        | 68.38%         |
| California     | 147        | 76.19%         |
| Ohio           | 144        | 76.39%         |
| North Carolina | 135        | 74.81%         |
| Indiana        | 123        | 77.24%         |
|                |            |                |

| City            | Sessions 🔻 | Bounce Rate | Avg. Sessi |
|-----------------|------------|-------------|------------|
| Orlando         | 607        | 36.9%       | 00:02:23   |
| (not set)       | 120        | 44.17%      | 00:01:23   |
| Miami           | 92         | 44.57%      | 00:01:37   |
| St. Cloud       | 45         | 35.56%      | 00:02:02   |
| Kissimmee       | 27         | 25.93%      | 00:01:42   |
| Jacksonville    | 20         | 45%         | 00:01:46   |
| Poinciana       | 19         | 42.11%      | 00:01:46   |
| Meadow Woods    | 17         | 35.29%      | 00:03:21   |
| Tampa           | 17         | 41.18%      | 00:02:10   |
| Doctor Phillips | 17         | 70.59%      | 00:01:21   |
|                 |            |             |            |

## **Insights & Recommendations**

Key Findings & Takeaways

- Click within charts & graphs for more information
- Overall site traffic remained steady month over month. Pageviews decreased by 6.2% and sessions experienced a small drop of 11.1% (723 sessions). The number of visitors saw the largest level of decrease on par with the metrics of July with a 12.6% change between reporting periods (4,603 vs 5,463 in August). The average number of pages per session also remained unchanged, average session duration saw an increase of 7.5% from August (1:46 vs 1:54). New visitors overall visitation decreased by 12.3%, while returning visitors decreased by 14.6%, in stark contrast to the slight bumps seen for both metrics during August.
- Upon review of year-over-year changes, traffic for September displayed similar metrics seen when compared to September 2021. Overall visitation is lower in 2022 with a 28.4% decrease in pageviews, 23.9% decrease in sessions, 22.9% decrease in visitors, and a 5.9% decrease in average session duration in comparison to September 2021. The average number of pages per session only decreased by 7.7%, which is expected for metrics not directly correlated to traffic volume.
- In terms of session origin, referral sessions were the strongest source 30.4% increase MoM. Social sessions had the largest decrease with a 42.5% drop for the month, while organic search and social sessions decreased by 8.8% and 14.6% respectively. While the average session took a slight drop of 0:04 seconds, pages per session experienced a bump of 1.9%.
- 8506 Lake Nona Shore Drive took over top viewed properties with pageviews with 316. There were 6 more properties available to view in the previous month over July, and all properties but one had over 60 pageviews. As these pages are indexed by Google, more visitors should follow. Finishing out the top 5 viewed were 8783 Covent Garden Drive (285 pageviews), 10203 Atterbury Court (273 pageviews), 9864 Covent Garden Drive (232 pageviews), and 8659 Farthington Way (202 pageviews).
- Demographics showed a slight decrease in traffic from Florida. New York decreased its session count by 42% and Georgia decreased by 19% while California, North Carolina, and Indiana had improved interest and entered the top 10. England has maintained its #1 out-of-state spot from August, with a minor drop in sessions. Florida's city session rankings remained almost the same from month to month with Orlando and Miami continuing to hold the top two spots.