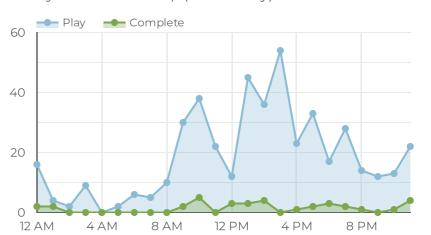

## **Videos**

Most Engaging Videos

|             |                         |      | Event Action / Total Events |
|-------------|-------------------------|------|-----------------------------|
| Video       | Progress (5s intervals) | Play | /S                          |
| Intro Video | Completed (%)<br>1,668  | 453  | 35                          |

### Hourly Video Viewership (time of day)

Time Spent Watching Homepage Video by Source

|    | Source / Medium                    | Total Time Watched ▼ | Avg Time Watched Per Viewer               |
|----|------------------------------------|----------------------|-------------------------------------------|
| 1. | google / organic                   | 06:58                | 00:00:41                                  |
| 2. | (direct) / (none)                  | 01:29                | 00:00:30                                  |
| 3. | bing / organic                     | 39                   | 00:01:05                                  |
| 4. | issuu.com / referral               | 16                   | 00:01:10                                  |
| 5. | yahoo / organic                    | 14                   | 00:00:48                                  |
| 6. | realtor.com / referral             | 13                   | 00:00:51                                  |
| 7. | stonebridgecustomhomes.com / refer | 08                   | 00:00:32                                  |
| 8. | remax.com / referral               | 06                   | 00:00:45<br>00 10 20 30 40 50 01:00 01:1C |