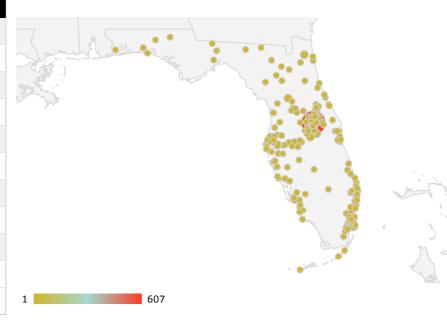

| City            | Sessions 🔻 | Bounce Rate | Avg. Sessi |
|-----------------|------------|-------------|------------|
| Orlando         | 607        | 36.9%       | 00:02:23   |
| (not set)       | 120        | 44.17%      | 00:01:23   |
| Miami           | 92         | 44.57%      | 00:01:37   |
| St. Cloud       | 45         | 35.56%      | 00:02:02   |
| Kissimmee       | 27         | 25.93%      | 00:01:42   |
| Jacksonville    | 20         | 45%         | 00:01:46   |
| Poinciana       | 19         | 42.11%      | 00:01:46   |
| Meadow Woods    | 17         | 35.29%      | 00:03:21   |
| Tampa           | 17         | 41.18%      | 00:02:10   |
| Doctor Phillips | 17         | 70.59%      | 00:01:21   |
|                 |            |             |            |

## **Insights & Recommendations**

Key Findings & Takeaways

- Click within charts & graphs for more information
- Overall site traffic remained steady month over month. Pageviews decreased by 6.2% and sessions experienced a small drop of 11.1% (723 sessions). The number of visitors saw the largest level of decrease on par with the metrics of July with a 12.6% change between reporting periods (4,603 vs 5,463 in August). The average number of pages per session also remained unchanged, average session duration saw an increase of 7.5% from August (1:46 vs 1:54). New visitors overall visitation decreased by 12.3%, while returning visitors decreased by 14.6%, in stark contrast to the slight bumps seen for both metrics during August.
- Upon review of year-over-year changes, traffic for September displayed similar metrics seen when compared to September 2021. Overall visitation is lower in 2022 with a 28.4% decrease in pageviews, 23.9% decrease in sessions, 22.9% decrease in visitors, and a 5.9% decrease in average session duration in comparison to September 2021. The average number of pages per session only decreased by 7.7%, which is expected for metrics not directly correlated to traffic volume.
- In terms of session origin, referral sessions were the strongest source 30.4% increase MoM. Social sessions had the largest decrease with a 42.5% drop for the month, while organic search and social sessions decreased by 8.8% and 14.6% respectively. While the average session took a slight drop of 0:04 seconds, pages per session experienced a bump of 1.9%.
- 8506 Lake Nona Shore Drive took over top viewed properties with pageviews with 316. There were 6 more properties available to view in the previous month over July, and all properties but one had over 60 pageviews. As these pages are indexed by Google, more visitors should follow. Finishing out the top 5 viewed were 8783 Covent Garden Drive (285 pageviews), 10203 Atterbury Court (273 pageviews), 9864 Covent Garden Drive (232 pageviews), and 8659 Farthington Way (202 pageviews).
- Demographics showed a slight decrease in traffic from Florida. New York decreased its session count by 42% and Georgia decreased by 19% while California, North Carolina, and Indiana had improved interest and entered the top 10. England has maintained its #1 out-of-state spot from August, with a minor drop in sessions. Florida's city session rankings remained almost the same from month to month with Orlando and Miami continuing to hold the top two spots.