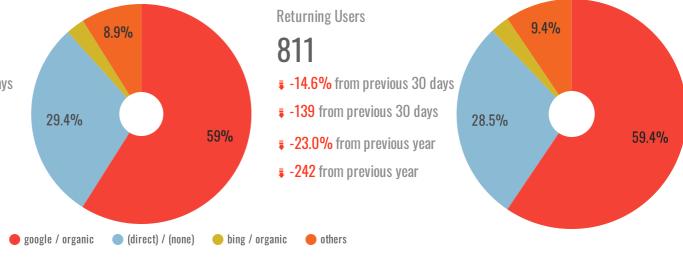

#### Traffic Source Share

### **Traffic Trends**

What sources are visitors using to find your site?

Sessions

5,798

- **₹ -11.1%** from previous 30 days
- **-723** from previous 30 days
- **-23.9%** from previous year
- **₹ -1,824** from previous year

**Organic Search Sessions** 

3,522

- **₹ -8.8%** from previous 30 days
- **-338** from previous 30 days
- **₹ -18.2%** from previous year
- **-784** from previous year

**Direct Sessions** 

1,761

- **-14.6%** from previous 30 days
- **-302** from previous 30 days
- **₹ -16.2%** from previous year
- **341** from previous year

**Referral Sessions** 

283

- **★** 30.4% from previous 30 days
- **₹ -31.0%** from previous year
- **IDENTIFY and SET 127** From previous year

**Social Sessions** 

23

- **₹ -42.5%** from previous 30 days
- **₹ -17** from previous 30 days
- -74.7% from previous year
- **₹ -68** from previous year

| Source / Medium                   | Sessions 🔻 |
|-----------------------------------|------------|
| 1. google/organic                 | 2,008      |
| 2. (direct) / (none)              | 814        |
| 3. bing/organic                   | 90         |
| 4. yahoo/organic                  | 44         |
| 5. hgvc.sharepoint.com / referral | 44         |
| 6. duckduckgo/organic             | 26         |
| 7. hgvlpga.com / referral         | 23         |
| Grand total                       | 3,184      |