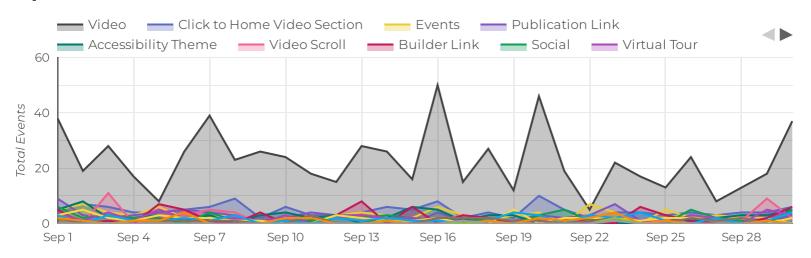

# **Top Events**

|     | Event Category              | Total Events | Unique Events 🕶 | Events / Session with Event |
|-----|-----------------------------|--------------|-----------------|-----------------------------|
| 1.  | Video                       | 677          | 285             | 18.3                        |
| 2.  | Click to Home Video Section | 140          | 127             | 1.13                        |
| 3.  | Events                      | 91           | 88              | 1.42                        |
| 4.  | Publication Link            | 78           | 76              | 1.26                        |
| 5.  | Video Scroll                | 69           | 66              | 1.41                        |
| 6.  | Builder Link                | 66           | 63              | 2.28                        |
| 7.  | Accessibility Theme         | 72           | 60              | 1.95                        |
| 8.  | Social                      | 60           | 57              | 1.43                        |
| 9.  | Forms                       | 50           | 49              | 1.39                        |
| 10. | Virtual Tour                | 52           | 47              | 1.73                        |
|     |                             |              |                 | 1 - 15 / 15 < >             |