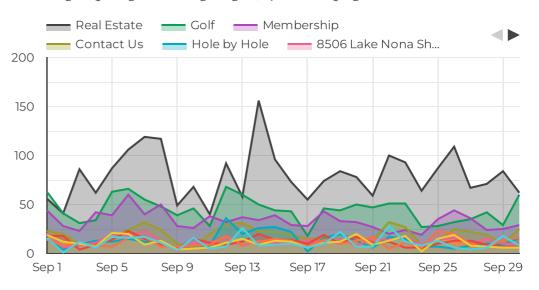

### **Most-viewed Properties**

|    | *                      |         |          |
|----|------------------------|---------|----------|
|    | Page                   | Views • | % Δ      |
| 1. | 8506 Lake Nona Shore   | 381     | -5.9% 🖡  |
| 2. | 10203 Atterbury Court  | 335     | -3.2% 🖡  |
| 3. | 9783 Covent Garden Dri | 315     | -32.1% 🖡 |
| 4. | 9864 Covent Garden Dri | 274     | -55.7% 🖡 |
| 5. | 8659 Farthington Way   | 221     | -        |
| 6. | 10489 Cromwell Grove T | 159     | -30.6% ‡ |
| 7. | 10221 Atterbury Court  | 143     | -        |
| 8. | 8551 Lake Nona Shore D | 106     | -        |
| 9. | 8655 Farthington Way   | 87      | -        |
|    |                        |         |          |

1 - 14 / 14

Daily Top Pageviews by Page (w/o Homepage)

### Top Viewed Properties This Period

|     | Power Title                                                  | Uniona Barraiana   | 0/ A     |
|-----|--------------------------------------------------------------|--------------------|----------|
|     | Page Title                                                   | Unique Pageviews 🔻 | % ∆      |
| 1.  | 8506 Lake Nona Shore Drive   Lake Nona Golf & Country Club   | 316                | -11.0% 🖡 |
| 2.  | 9783 Covent Garden Drive   Lake Nona Golf & Country Club     | 285                | -27.5% 🖡 |
| 3.  | 10203 Atterbury Court   Lake Nona Golf & Country Club        | 273                | -12.5% ‡ |
| 4.  | 9864 Covent Garden Drive   Lake Nona Golf & Country Club     | 232                | -57.1% 🖡 |
| 5.  | 8659 Farthington Way   Lake Nona Golf & Country Club         | 202                | -        |
| 6.  | 10489 Cromwell Grove Terrace   Lake Nona Golf & Country Club | 149                | -28.7% 🖡 |
| 7.  | 10221 Atterbury Court   Lake Nona Golf & Country Club        | 128                | -        |
| 8.  | 8551 Lake Nona Shore Drive   Lake Nona Golf & Country Club   | 97                 | -        |
| 9.  | 9700 Blandford Road   Lake Nona Golf & Country Club          | 83                 | -        |
| 10. | 8655 Farthington Way   Lake Nona Golf & Country Club         | 76                 | -        |
|     | Grand total                                                  | 2,049              | 6.8% :   |

1 - 14 / 14