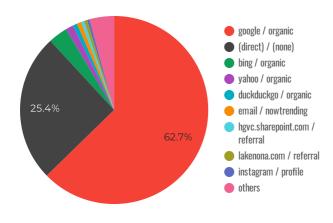

#### Traffic Source Share

| Source / Medium                   | Sessions 🔻 |
|-----------------------------------|------------|
| 1. google/organic                 | 2,008      |
| 2. (direct) / (none)              | 814        |
| 3. bing/organic                   | 90         |
| 4. yahoo/organic                  | 44         |
| 5. hgvc.sharepoint.com / referral | 44         |
| 6. duckduckgo/organic             | 26         |
| 7. hgvlpga.com / referral         | 23         |
| Grand total                       | 3,184      |