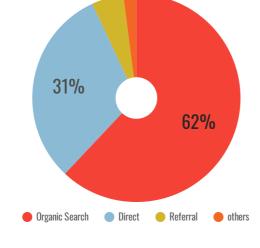

### Performance of Golf Pages

## **Acquisition Trends**

How are visitors entering the site?

| Landing Page        | Pageviews 🔻 | Pages / Ses | Bounce R |
|---------------------|-------------|-------------|----------|
| 1. /                | 9,113       | 2.86        | 28.99%   |
| 2. /real-estate/    | 2,308       | 2.52        | 52.62%   |
| 3. /golf/           | 440         | 1.87        | 60%      |
| 4. /membership/     | 339         | 1.84        | 58.7%    |
| 5. /employment/     | 205         | 1.39        | 83.78%   |
| 6. /property/8506-  | -lak 194    | 1.8         | 74.07%   |
| 7. /events/         | 170         | 1.98        | 50%      |
| 8. /property/10221  | -att 141    | 1.96        | 63.89%   |
| 9. /golf/hole-by-ho | ole/ 131    | 1.42        | 81.52%   |
| 10 /property/10203  | 3-att 105   | 1.69        | 74.19%   |
| 11. /amenities/     | 86          | 2.32        | 62.16%   |
| 12. /contact-us/    | 78          | 1.32        | 79.66%   |
| 13. /property/9783- | -cov 73     | 2.21        | 60.61%   |
| Grand total         | 14,356      | 2.48        | 44.05%   |