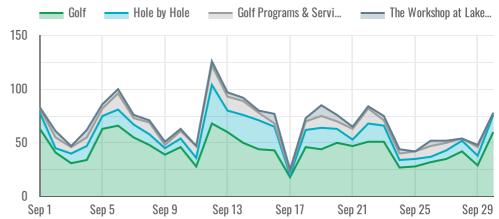

### Performance of Golf Pages

### Where do users go after visiting the homepage?

|     | Page                           | Pageviews 🔻 | Time on Page |
|-----|--------------------------------|-------------|--------------|
| 1.  | /golf/                         | 663         | 00:00:47     |
| 2.  | /real-estate/                  | 526         | 00:01:06     |
| 3.  | /membership/                   | 371         | 00:01:03     |
| 4.  | /                              | 187         | 00:00:51     |
| 5.  | /amenities/                    | 146         | 00:01:30     |
| 6.  | /contact-us/                   | 131         | 00:01:47     |
| 7.  | /events/                       | 119         | 00:00:43     |
| 8.  | /employment/                   | 105         | 00:05:01     |
| 9.  | /about/                        | 79          | 00:00:39     |
| 10. | /golf/hole-by-hole/            | 44          | 00:05:17     |
| 11. | /golf/programs-and-services/   | 35          | 00:00:25     |
| 12. | /venue/                        | 29          | 00:00:41     |
| 13. | /golf/performance-center/      | 14          | 00:00:22     |
| 14. | /custom-builders/              | 5           | 00:00:20     |
| 15. | /property/8506-lake-nona-shore | 5           | 00:00:06     |
| 16. | /accessibility/                | 4           | 00:00:14     |
| 17. | /ads.txt                       | 2           | 00:00:03     |
| 18. | /event-request/                | 2           | 00:00:10     |
|     | Grand total                    | 2,474       | 00:01:04     |