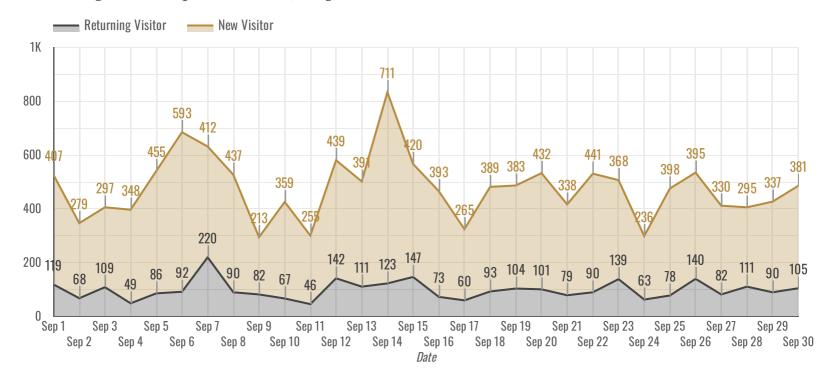

#### Total Site Pageviews - September 2022 (Daily)

## **Insights & Recommendations**

Key Findings & Takeaways

- Click within charts & graphs for more information
- Overall site traffic remained steady month over month. Pageviews decreased by 6.2% and sessions experienced a small drop of 11.1% (723 sessions). The number of visitors saw the largest level of decrease on par with the metrics of July with a 12.6% change between reporting periods (4,603 vs 5,463 in August). The average number of pages per session also remained unchanged, average session duration saw an increase of 7.5% from August (1:46 vs 1:54). New visitors overall visitation decreased by 12.3%, while returning visitors decreased by 14.6%, in stark contrast to the slight bumps seen for both metrics during August.
- Upon review of year-over-year changes, traffic for September displayed similar metrics seen when compared to September 2021. Overall visitation is lower in 2022 with a 28.4% decrease in pageviews, 23.9% decrease in sessions, 22.9% decrease in visitors, and a 5.9% decrease in average session duration in comparison to September 2021. The average number of pages per session only decreased by 7.7%, which is expected for metrics not directly correlated to traffic volume.
- In terms of session origin, referral sessions were the strongest source 30.4% increase MoM. Social sessions had the largest decrease with a 42.5% drop for the month, while organic search and social sessions decreased by 8.8% and 14.6% respectively. While the average session took a slight drop of 0:04 seconds, pages per session experienced a bump of 1.9%.
- 8506 Lake Nona Shore Drive took over top viewed properties with pageviews with 316. There were 6 more properties available to view in the previous month over July, and all properties but one had over 60 pageviews. As these pages are indexed by Google, more visitors should follow. Finishing out the top 5 viewed were 8783 Covent Garden Drive (285 pageviews), 10203 Atterbury Court (273 pageviews), 9864 Covent Garden Drive (232 pageviews), and 8659 Farthington Way (202 pageviews).
- Demographics showed a slight decrease in traffic from Florida. New York decreased its session count by 42% and Georgia decreased by 19% while California, North Carolina, and Indiana had improved interest and entered the top 10. England has maintained its #1 out-of-state spot from August, with a minor drop in sessions. Florida's city session rankings remained almost the same from month to month with Orlando and Miami continuing to hold the top two spots.